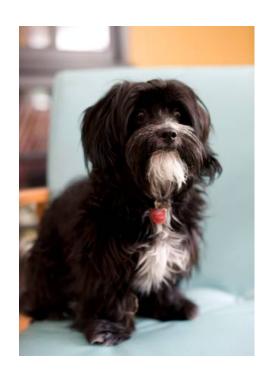

## FOUND female black and white dog (lhasa apso) (Edgewater)

Colorado Location https://www.genclassifieds.com/x-566288-z

Found a small black dog with some white markings on Tuesday, July 7, midday running down the alley behind Sonic near 26th and Sheridan. She is recently groomed and very sweet but there was no information on her for the owner and I hate to just dump her at the shelter since she is obviously someone's lap dog. If you think she is yours, contact me ASAP. I have 3 dogs myself and would love to have this one back in her rightful home.