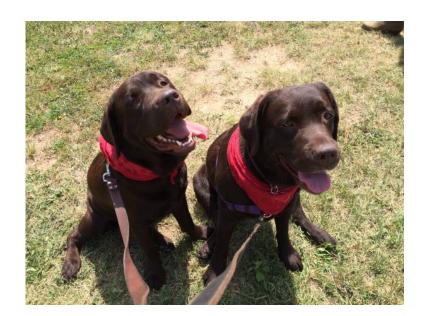

## **REWARD OFFERED**

Our two female English chocolate labs have run away!

They went missing at approximately 6:45 the morning of July 10th. They were out for a walk when they caught a scent and vanished from our sight. They are named STITCH and MORGAN. They are very sweet and love cookies.

They look very similar:

STITCH is 4.5 years old, dark brown, with a little grey on her chin. She was wearing a light purple collar with a purple bone shaped tag.

MORGAN is 3.5 years old, dark brown, and wearing a light green collar with a green bone shaped tag. If you see them or find them, PLEASE call and/or or just bring them home (address is on their)