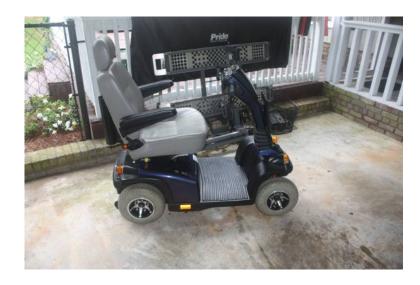

## Pride Legend XL Mobility Scooter (2800. USD)

Location **Alabama** https://www.genclassifieds.com/x-566353-z

Pride Legend XL Mobility Scooter with lift for vehicle like new condition high grade cover, front basket, cane holder, solid tires, battery charger will replace batteries payed over \$6,500.00 will sell for \$2,800 Call or WI LL NOT RESPOND TO TEXT

Model Number SC3450

Overall Length3 52 in. (132 cm)

Overall Width3 24 in. (61 cm)

Total Weight 283 lbs. (128 kg)

Total Weight Without Batteries 207 lbs. (94 kg)

Heaviest Piece When Disassembled Rear Section: 82 lbs. (37 kg)

Turning Radius3 65 in. (165 cm)

Speed (Maximum) 1 5.8 mph (9.33 km/h)

Range Per Charge1, 2 (With NF-22 batteries) Up to 30 miles (48.28 km)

Ground Clearance3 4 in. (10 cm) Weight Capacity 400 lbs. (181 kg)

Standard Seating Type: CRS deluxe reclining highback with headrest

Weight: 45 lbs. (19 kg) Material: Grey Vinyl

Dimensions: 18 in. (45 cm) overall width

18 in. (45 cm) effective depth