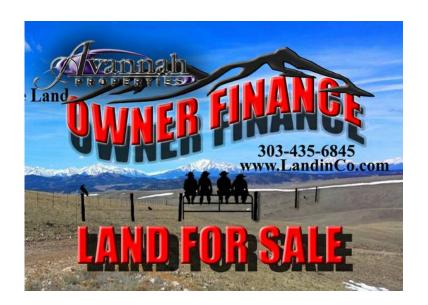

## 12900 (87) 5 Acres Adjoining BLM Land Owner Finance land (Hartsel)

Location Colorado https://www.genclassifieds.com/x-566412-z

I am Selling this great Mountain lot next to BLM land This lot features: 5 Gently sloped Acres with magnificent views. Backs to 10,000 Acres of BLM State Land. Elk are known to be found in this area Private with gravel road access Fishing in nearby Antero, Spinney, Eleven Mile Lakes and South Platte River Hunting in the nearby Pike and San Isabel National forest. Call me for more information E-Z financing available FOR MORE INFO See more details at: www.landinCo.com 303-4three5