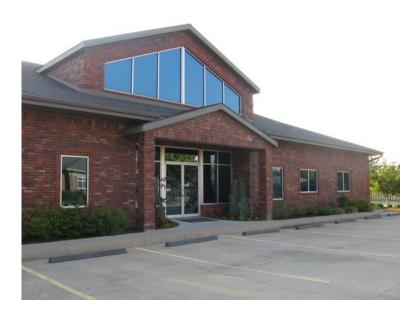

## Large amp Small Executive Offices

Location **Arkansas** https://www.genclassifieds.com/x-566447-z

Northwest Arkansas Premiere EXECUTIVE OFFICES

Large office suite (1,180 square feet). \$1,700 a month includes large, open reception area, 4 private offices and file room. All utilities, landscaping & janitorial included in lease. Large elegant lobby, common kitchen and bathrooms. Only minutes to I-49 Elm Springs exit. ---Pictures depict common areas and large office suite.