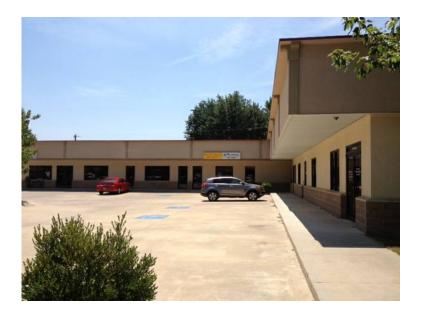

## 650000 9000ft2 (650,0009,0 USD)

Location Arkansas https://www.genclassifieds.com/x-566463-z

These properties are located on Lee Town Road within a shopping strip. The building includes a gym, daycare and beauty salon. This is a total of approx 9,000 sq.ft. Sale Price is \$650,000.

This space is located only minutes away from Bentonville & the busy I49. It is located on 201 Lee Town Rd in Pea Ridge.

If you have any questions or would like to book a viewing please call Pat at

For more information on our properties please visit tobincommercial properties.com or facebook & search tobin commercial.