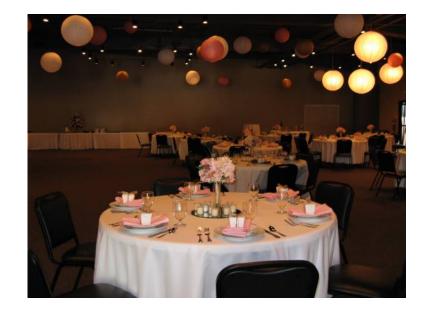

## 2500 6000ft2

Location **Arkansas** https://www.genclassifieds.com/x-566464-z

We have daily and hourly rental rates that include:

6000 Sq. Ft. Main Hall -- Private and exclusive access for your event 400 Sq. Ft. Dance Floor
Caterer's Kitchen -- Family catering permitted
Tables, Chairs -- Seating for up to 300
Setup and Breakdown -- According to your specifications
On-Site Coordinator During Event -- Personal service
Ample FREE parking
A deposit and signed contract will reserve your date.

The building is in a shopping complex with Anytime Fitness, Penguin Eds BBQ and a daycare.

It can be leased at \$2,500 per day or \$4,500 per month.

To book a viewing please call

For more listing's please check out www.tobincommercialproperties