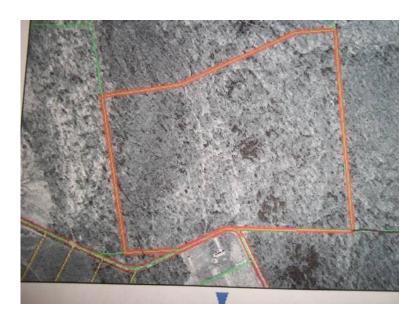

## pike county,64 acres more or less (pike connty)

Location Kentucky https://www.genclassifieds.com/x-567003-z

sun fish township ,app 4 miles off st rt 32, location current rd and stru, t,rd frontage on both rds,county water and ele at road side,close to national forrest, would make excellent home site,recreation site,horse back riding,atv dirt bike trails, abundance of wild life, deer turkey, call for more details, asking price \$140.000 thank you for