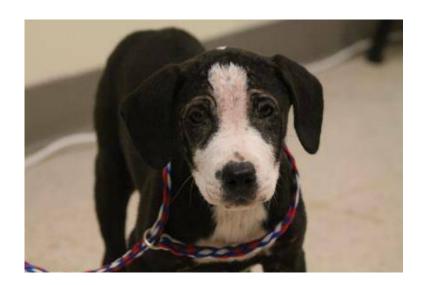

These poor pups were dumpted in the shelter with little hope of making it out. OPH has super fosters who came to the rescue to help save this family. They have a skin condition that is easily cleared up with time, medicine and love. They still have a ways to go - but we want to share them with the public to see how far these cuties have come and to see how adorable they are. We will continue to treat their demodex in the rescue and - once they have their hair grown in - these cuties will be ready to go home!

Adorable, sweet and just in need of some TLC, these pups will be ready for adoption soon. They are about 12 weeks old and are currently about 24 lbs.

Demodex mange is not contagious. We have dogs all the time in the rescue that are being treated for it