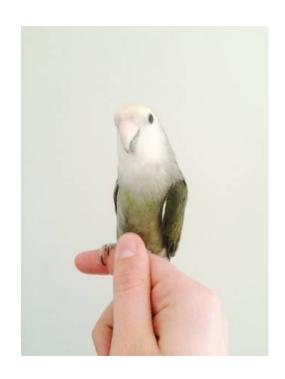

## (White

Location **Minnesota** https://www.genclassifieds.com/x-567521-z

This is Pippin, my DNA sexed male dilute white-faced(peach faced) lovebird. He has a very sad story. He was found outside of a holiday gas station in Bloomington as a baby in a puddle by me. I paid well into the \$1000s to keep him alive. He was very sick and needed special love and attention. It took him nearly a whole year to fully recover. He is now healthy and happy. I have other large birds and I wasn't expecting to keep him this long. I love him very much, but I'm afraid that(because he is so smart) he will get out of his cage and get hurt by one of my larger birds. He mimics some words and sayings (I love you, Pippin, kiss noises and kitty noises) but not extremely clear, as most lovebirds can't mimic. I can't give a cage with him, but I can provide a little food to start. I will ask a few questions, as I want him in a good home. I would prefer if you have experience with birds. I will also give you his DNA certificate. A rehoming fee will.