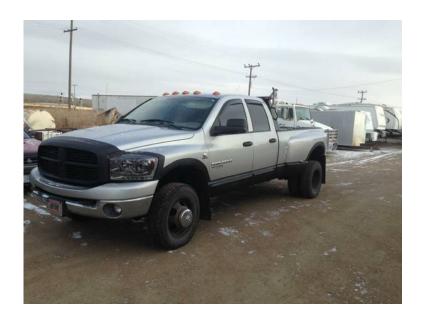

## 2006 Dodge 3500 Dually Pickup (Havre)

Location **Montana** https://www.genclassifieds.com/x-567818-z

For sale is a 2006 Dodge 3500 Dually with 5.9L Cummins turbo diesel, auto transmission, 163,200 miles, 4" exhaust, Bully dog cold air, built for towing, motor has 15K miles on full rebuild of 150hp Injectors and colt stage 2 towing cam, custom seat covers front and rear, front and rear floor mats, B&W turnover ball hitch, transmission was rebuilt 6,000 miles ago full billet, have custom front bumper for it just not installed yet, bed lined rocker panels and bed. (Headache rack not included) JUST COMPLETELY DETAILED ON THE INSIDE.