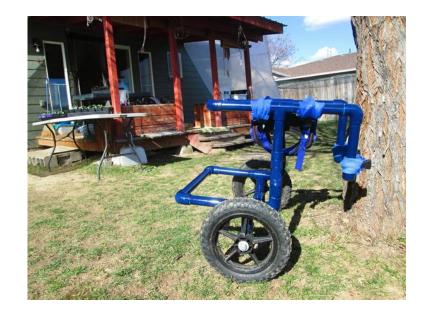

## Dog wheelchair

Location **Idaho** https://www.genclassifieds.com/x-567970-z

I bought this chair 7 years ago for my small 55 lb. pit bull who had a spinal stroke 1 night. It helped to get her going again and she had not used it for 6 years until recently. She is now old and her hind legs starting giving her trouble again. This chair was perfect when she was 6 years old but she's 13.5 years old and it's too much for her little old body to pull around now. I had to buy her a \$500 custom made aluminum one. You may come by for a fitting to make sure it will work. It's made of PVC pipe and I painted it blue. You will need to purchase your own harness and I will show you how to attach the clips to it, I have some spares left. Asking \$100. 284-5675 Vista/Overland area in.