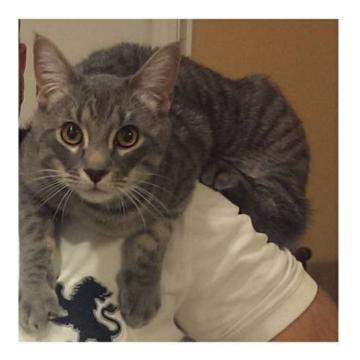

## **Beautiful Gray Male Cat**

68193-z

Location New Jersey https://www.genclassifieds.com/x-568193-z

(Gen Classific ds.com

We recently adopted this beautiful male cat. He was left in the shelter by someone and was very afraid. He is very energetic, playful and loves to lay on your lap and sleep on your feet.

## Cats Description:

Grey with white around the eyes. Big gold eyes. 15 lbs of cuteness 1.5 yrs old. Lines and spots on the fur.

Loves: anything with a bell, small fluffy mice, fluffy blankets, scratching post and playing with water.