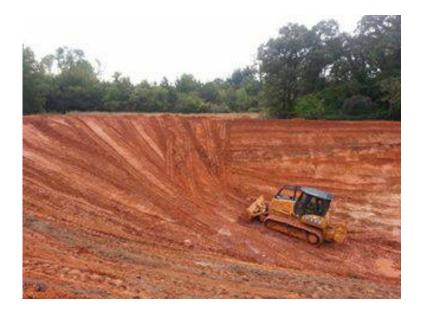

## GenClassifieds.com POND BUILDING EXPERTSWE BUILD THEM DEEPER FOR CHEAPERDOZERTRACKH

Location Oklahoma https://www.genclassifieds.com/x-568596-z

I do Ponds, Land Clearing & General Dozer Work. I use large newer equipment that is very efficient and I am good at what I do. I can build you a "Dream Pond" with out the outrageous price. I'm very reasonable and my ponds are always built with the intention to be the pride of your property. I build every pond as if it were my own and I love what I do. Most ponds in Oklahoma average between 4'-8' deep. I build mine to exceed 10' or more with as much volume as possible to out last the droughts we have been known to have every few years although not this year lol. I take pride in every pond I build and im looking for that WOW affect. I'm very creative and depending on the variables of your property I can do some pretty neat things. I grew up fishing in ponds and always thought "who ever builds ponds has the coolest job in the world...Now I have the coolest job in the world...lol. My ponds are always valued at two to three times the value you pay and I go all out on them to give them as much eye appeal as possible. I have the ability to drain existing ponds and give them a complete make over so dramatic that you wont even recognize it afterwards. If you live by a nature water source such as a river or creek, I can even fill your pond up for you & refer you to a local fish farm so you can check out your stocking options. If you own property with live stock and have a small inefficient pond that is silted in or no pond at all, then im your guy. I promise to give you as much pond value as I can in the time allowed and my estimates are free. Joey