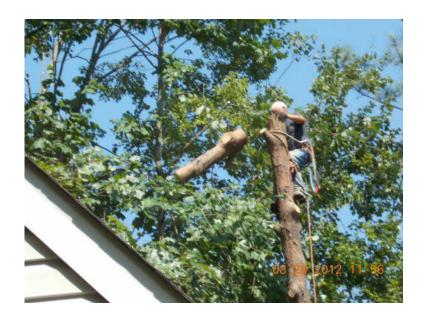

## GenClassifieds.com CERTIFIED EXPERT TREE SERVICE, 65 FT BUCKET TRUCK amp CLIMBING SERVICE

Location Virginia https://www.genclassifieds.com/x-568999-z

We offer Top of the line Tree & stump removal, storm damage, pruning & limbing, dangerous dead tree removal, brush chipping, land and lot clearing with Professional tree take down's with over 20 years experience RESIDENTIAL & COMMERCIAL we do it from the smallest trees to the largest in the state. HEAVY EQUIPMENT we can grade land, dirt and gravel as well. We have the right equipment to remove all and any size trees, we have assisted and had to be contracted by many other tree companys in difficult tree removals when our knowledge and experience was necessary to complete a job, we have never abandoned or turned down a job no matter how large or dangerous and thats our repertaion. 2002 we was recognize by a local newspaper as being a family owned business with integrity for being reputable, professionals and ranked very highly among the top ten tree services in Richmond V.a. WE ARE VIRGINIA STATE CERTIFIED BY OSHA to work around service line's & power line's, we are FULLY INSURED & FREE ESTIMATES, and we have a drug free staff, call the experts MBTS Tree service at