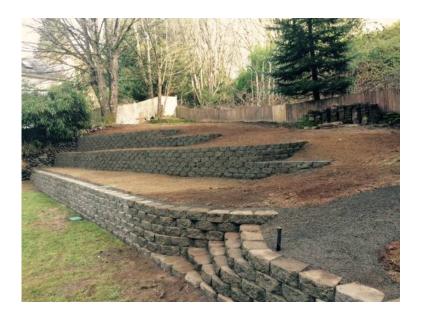

Sod Installation Removal of old Sod Spreading of fresh topsoil Placement of new Sod Trimming of any excess Sod

Retainer Walls/Patios Delivery of material Clearing location of the Wall/Patio Gravel and Sand installation Placement of Bricks and back fill Full clean up and removal of leftover material/debris