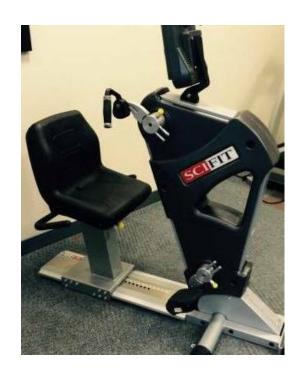

## **SCIFIT PRO 2 Total Body Exerciser**

Location **Utah** https://www.genclassifieds.com/x-569527-z

SCIFIT PRO 2 Total Body With Intelli-Fit Console. Very lightly used and in beautiful condition.

SCIFIT's Pro 2 Total Body Exerciser provides increased range of motion, making this product perfect for physical therapy,

rehabilitation and general wellness...

The natural elbow to knee movement engages the core muscles. The upper and lower cranks are dependent, allowing for

passive assistance. The stronger limbs can drive the weaker limbs through the range of motion. Full adjustable upper and

lower cranks, a fully adjustable seat and direct wheelchair access, allows users of all ages and abilities to use the Pro

allowing freedom of movement to maximize results.

Muscle Balance

Bi-directional resistance allows the exerciser to perform the workout and all of the programs in both forward and reverse,