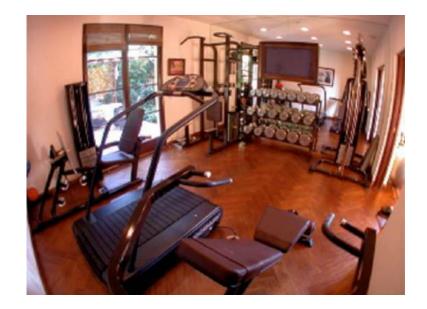

## **Woodway PATH Treadmill (2800 USD)**

Location **Utah** https://www.genclassifieds.com/x-569532-z

Woodway Treadmills are considered to be the very best of the best. They are used by many pro athletes, at the Olympic Training Center, and high-end fitness centers.

There is lots of info available online.

This is the Path model.

\*\*\*\*\*\*\*\*\*

A Woodway truly is the World's Finest Treadmill, designed to provide the ultimate in user comfort, whether it be training for your next race or improving and maintaining your fitness level. A Woodway treadmill is designed and built with the superior slat belt running surface that is softer on joints and connective tissues and lasts longer than conventional belt and deck treadmills. Woodway treadmills can be found in the homes of celebrities, professional athletes and those who demand the very best in all they own.