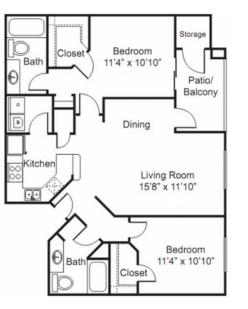

## 1119 2br (11002 USD)

Location **Arizona** https://www.genclassifieds.com/x-569885-z

(Gen Classific ds.com

The Palms on Scottsdale 1535 N Scottsdale Rd, Tempe, AZ, 85281

Welcome Home!Call Now: This is a 1100 Sq. Ft., 2 Bedroom, 2 Bath, Apartment Home.Additional Information: