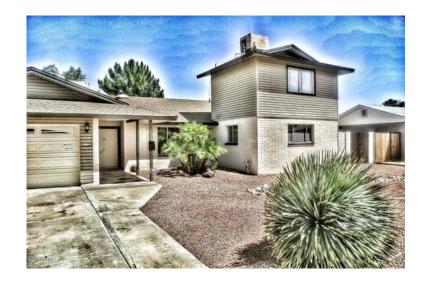

## 274000 4br (23422 USD)

Location **Arizona** https://www.genclassifieds.com/x-569903-z

\$274,000 Tempe 4 beds, 2 baths, 2,342 sqr feet - SELLER WANTS SOLD!! BEAUTIFUL REMODEL WITH A DIVING POOL, 20 INCH TILE, GRANITE, NEW APPLIANCES, WITH 4 BEDROOMS AND A OFFICE!!