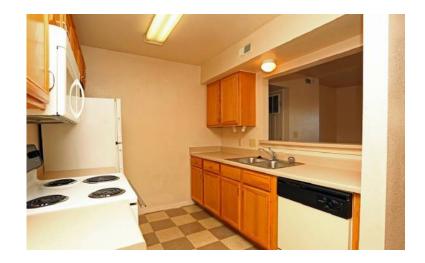

## 745 2br

Location **Alabama** https://www.genclassifieds.com/x-570043-z

This beautiful well lit unit has been recently updated. Wonderful area, close to Starbucks, Publix & Walmart, and entertainment. Eagles Trace Apartments features tennis and basketball courts, fully equiped gym, outdoor grilling area, a heated pool, and more. Email us at Please email to see the apartment.

# of Bedrooms: 2 # of Bathrooms: 1.5

Square Footage: 1100 sq ft Spacious floor plan design

Newly renovated Brand new appliances Power and water included Cats & Dogs are fine

| 745                                       | 2br  |
|-------------------------------------------|------|
| https://www.genclassifieds.com<br>70043-z | √x-5 |
| 745                                       | 2br  |
| https://www.genclassifieds.com<br>70043-z | √x-5 |
| 745                                       | 2br  |
| https://www.genclassifieds.com<br>70043-z | √x-5 |
| 745                                       | 2br  |
| https://www.genclassifieds.com<br>70043-z | √x-5 |
| 745                                       | 2br  |
| https://www.genclassifieds.com<br>70043-z | /x-5 |
| 745                                       | 2br  |
| https://www.genclassifieds.com<br>70043-z | √x-5 |
| 745                                       | 2br  |
| https://www.genclassifieds.com<br>70043-z | √x-5 |
| 745                                       | 2br  |
| https://www.genclassifieds.com<br>70043-z | √x-5 |
| 745                                       | 2br  |
| https://www.genclassifieds.com<br>70043-z | √x-5 |
| 745                                       | 2br  |
| https://www.genclassifieds.com<br>70043-z | /x-5 |