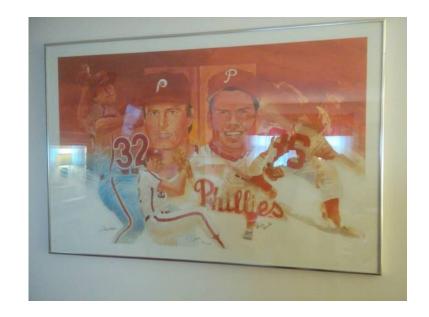

## Steve Carlton amp Robin Roberts Lithograph (250. USD)

同次选同

Location **Delaware** https://www.genclassifieds.com/x-570403-z

Lithograph by Cliff Spohn -- #16/1200 was signed by Carlton, Roberts & Spohn for a Phillies ALS event. This 24x36 framed piece of Art looks great hanging in my Phillies Room but Steve and Robin are looking for a new home. Contact Bob @