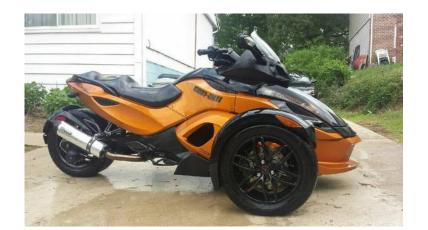

## CAN AM ready to go (13000 USD)

Location **Washington** https://www.genclassifieds.com/x-570425-z

2011 Can Am Spyder ready to go. LOW miles only 4,000 on the gauge. Full exhaust done. Fully automatic. Sounds good coming and going. Ready for delivery or pick up. \$13,000 obo no low ballers and no tire kickers. Serious inquiries only. Text for.