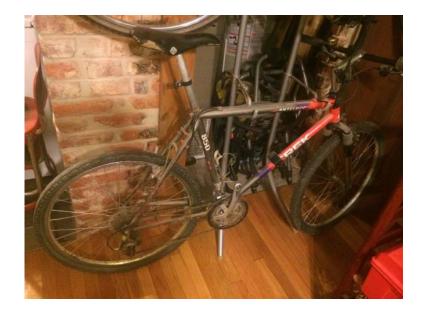

## Trek 850 Antelope Mountain Bike 20 (75 USD)

Location **Washington** https://www.genclassifieds.com/x-570428-z

1993 Model Trek 850 Antelope. This was Trek's top of the line MTB back in the day. The frame is tigwelded up using True Temper OX tubing, one of the strongest and lightest steel frame materials out there, comparable to Reynolds 853. You can see by the detailing on the seat stays that this was not a throw-away frame, it was one that Trek expected to last. Yes it is an old bike and no it isn't pretty to look at. It will however take anything the mean streets of DC can throw its way and more. It has a Shimano XTR rear derailer and some other pretty nice parts on it. 8 speed cassette with rapid-fire shifting and all new cables, newer tires. Professional buildup onto the bare frame- a really good beater bike with some uncharacteristically nice features, like the 24 tooth rear cog for tackling those long hills. Anyway, I could go on, but this is a great bike for the money, far better than most you will find at the this price. Rear shifter needs work. Thanks for looking, please contact by.