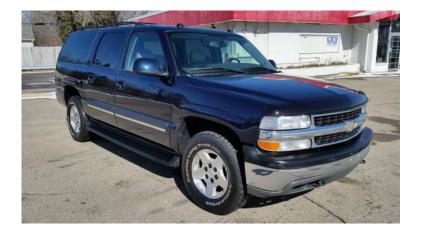

## Suburban for 34 Truck or Dually (7500 USĎ)

Location Kentucky https://www.genclassifieds.com/x-571202-z

I have a nice 2005 Suburban 4x4 with 172K miles & New Tires ( Choice of 10 ply or 4 ply ) that I'll trade for a Crew Cab Dually ( 4x4 or 3/4 ton Truck ) of equal condition & NO miles over 200K, \$7,500 "NO STANDARD TRANS. This Photo is a Example only! The Suburban has a few isues that's why it is NOT \$10,500 Daily Driver