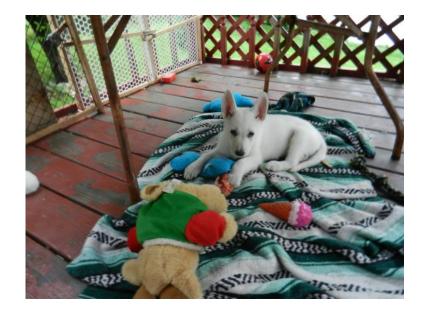

## puppies german shepherd white

Location **Illinois** https://www.genclassifieds.com/x-571576-z

ready now white german shepherd puppies. 7 weeks old... . (2) white females (1) sable female both parents on site. both parents have akc paper work. but we never registered them. puppies first shots have been...