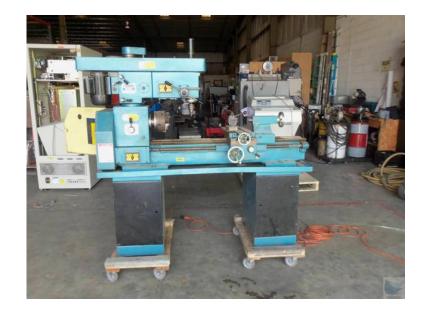

## **Smithy CB1239 3**

Location **Florida** https://www.genclassifieds.com/x-571583-z

Smithy CB1239 3-in-1 Milling Lathe Machine With Accessories & Large Table Stand

This 3-in-1 lathe is in good physical and working condition.

It has scratches, scuffs, dirt and oxidation on it from regular shop use.

The pass through hole in the head measures 1.5 inches and is designed to handle up to 1" bar stock.

The .75 H.P. milling motor is 110 Volt, 1 Phase, 60 Hz, 11.0 Amps producing 1700 RPM.

The 1.5 H.P. lathe motor is 110 Volt, 1 Phase, 60 Hz, 15 Amps producing 1680 RPM.

There a new set of gears in an OEM sealed bag.

Includes:

Smithy CB1239; 3 In 1 Milling Lathe Machine Accessories ( Please refer to photo documents ) Large Table Stand ( Model 80-1230 ) Gear set ( Sealed Bag )