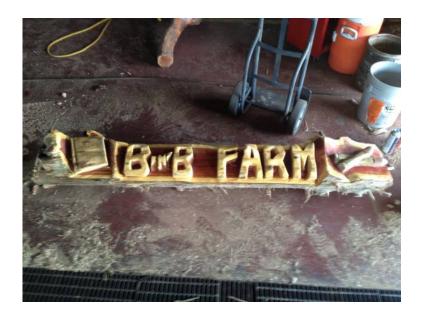

## ORDER A NAME LOG FOR SOMEONE

I carve these Name logs out of Cedar with a chainsaw and seal them. These look great at the front of your property or near the house in some landscaping. I ship these to you for about \$30 and they will be to you in three weeks. They make great gifts or look awesome in your own front yard. We have two styles that range between \$150 and \$250. My website gives the best examples.