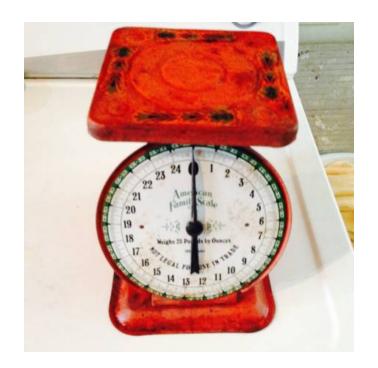

## Very old kitchen scales American family says 1906 (40 USD)

Mississippi Location https://www.genclassifieds.com/x-571611-z

American family twenty five lb by ounces scale dated 1906' original paint and graphics call or text