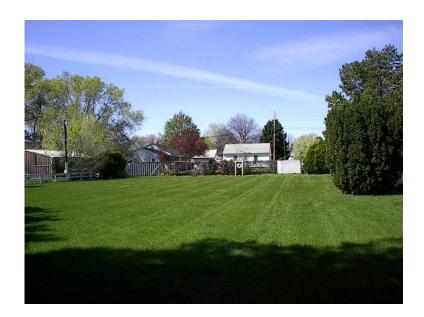

## 89900 Large Double Lot Multi (, USD)

Location **Idaho** https://www.genclassifieds.com/x-571690-z

Beautiful Lot & Setting on a quiet street just blocks from downtown Nampa.Lot measures 100' x 198.92' 0.46 acres and has street & alley access with utilities in both.Lot can be split and can be used for Single Family ---- Duplexes ---- Townhomes The lot has Large mature trees and landscaping and has had a new pressurized sprinkler system installed. This is a very quiet street & neighborhood within walking distance to downtown. Also can have the option of property next to it \$89,900