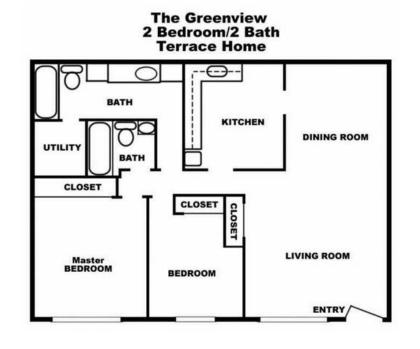

## 845 1br (,, USD)

Location **Maryland** https://www.genclassifieds.com/x-571727-z

Community has 1 and 2 bedroom apartments and spacious 2 and 3 bedroom townhomes with over 1000 square feet of space. Each apartment and townhome has its own private entrance. Fairway Ridge is conveniently located off beltway exit 17 with easy access to public transportation.