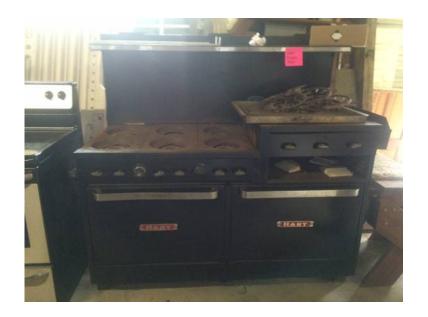

## Gen Classifieds.com Hart Vulcan Natural Gas Restaurant Grade Range (750 USD)

Location Maine https://www.genclassifieds.com/x-572160-z

Used Hart Vulcan Natural Gas Range w/6 Burners, 2 Ovens and a Griddle/Broiler.

This professional stove is in working condition and was used right up until it was removed last week. This stove is being sold as is, and with a little elbow grease, will clean up and be a great stove.

Brand new, these stoves list for over \$5,000.

Dimensions are approximately 63"L x 58"H X 36"D

\$750.00 Firm

Please call or stop in with additional questions or to see it for yourself. We do not check email for Craigslist ads on a regular basis.