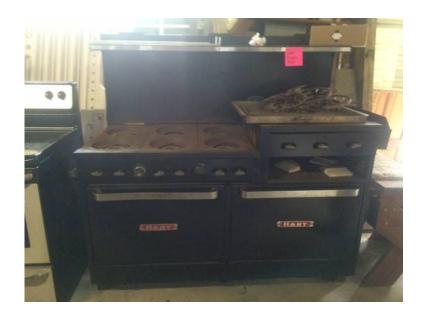

## Gen Classification Hart Vulcan Natural Gas Restaurant Grade Range (750 USD)

Location Maine https://www.genclassifieds.com/x-572162-z

Used Hart Vulcan Natural Gas Range w/6 Burners, 2 Ovens and a Griddle/Broiler.

This professional stove is in working condition and was used right up until it was removed last week. This stove is being sold as is, and with a little elbow grease, will clean up and be a great stove.

Brand new, these stoves list for over \$5,000.

Dimensions are approximately 63"L x 58"H X 36"D

\$750.00 Firm

Please call or stop in with additional questions or to see it for yourself.

Hours of Operation: