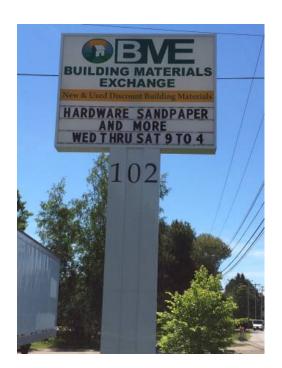

## New, Used, Antique Building Supplies (Maine Building Materials Exchange)

Location Maine https://www.genclassifieds.com/x-572167-z

The Maine Building Materials Exchange (BME) offers new, used, and salvaged building materials to the public at discounted prices. We have established relationships with well-known manufacturers and building supply vendors to provide high quality materials. Additional materials are donated by various individuals and small businesses.

Stock of supplies at the BME is ALWAYS changing. Please call or stop in to find out if we have something you are looking for. We do not check email for Craigslist ads on a regular basis. We are conveniently located on Route 196, (Lisbon Rd.), 20 minutes between Topsham and Lewiston.