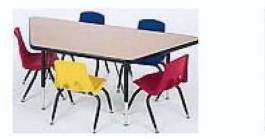

## **GenClassifieds.com** PreschoolDaycare tables amp chairs (Gothenburg)

Location

Child's size tables & chairs: Perfect for preschool/daycare. Five trapezoid-shaped tables and 14 stackable chairs available (3 chairs have a small crack on the side of the stool). All tables and 11 chairs are excellent condition, like new!

Nebraska

Tables: Durable, stain and scratch resistant surface. Rounded bumper edges for safety. Non-marring swivel glide feet. Chrome/black enameled steel frame and legs. Trapezoid shape offers a variety of arrangements. Table top measures 30x30x30x60 inches. Adjustable leg height (1" increments) from 22" to 30" high.

Chairs: Durable, two-piece tough, lightweight polypropylene seats and backs. Rugged, high-impact chairs stack and store neatly. Heavy-guage tubular black enameled steel frames and legs. Non-marring swivel glide feet. Chairs measure 14" in height (from floor to seat). All 14 chairs are red in colored seats and backs.