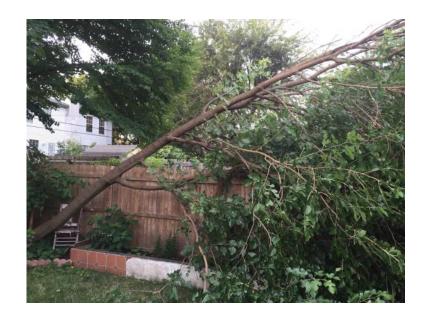

## Tree cutter needed

Location **Pennsylvania** https://www.genclassifieds.com/x-572777-z

Tree down in backyard. Little obstruction. 25' total length. Thickest part is 12" at base. Need someone to give quote for removal on Saturday. I can help with holding lines. Looking for someone with sharp chainsaw, rope, truck, and wheelbarrel. Must keep safety a number 1 priority. I'd estimate 2 hours of work with my help. Send me quote and contact.