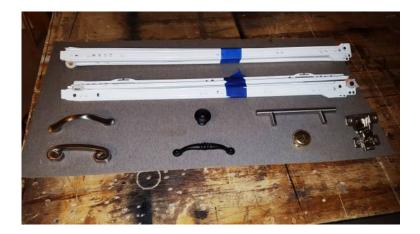

## **Misc. Cabinet Hardware (1 USD)**

Location Oklahoma https://www.genclassifieds.com/x-572818-z

(Sen Classifieds.com

Clearing out the hardware cabinet. This hardware is all new (with the exception of the brass knobs). 30 pair Salice 24" side mount glides (20 pair w/sockets) \$4/pr (Home Depot price \$7.98/pr) 7 pair Salice 22" side mount glides w/sockets \$3.00/pr (HD price \$7.98/pr) (Home Depot charges \$1.48/pr for the sockets on top of glide cost) 20 pair Salice 1/2" over lay hinges \$3/pr (HD price \$6.99/pr) 15 ea 90mm (3 3/4") Satin Nickel Bar Pulls \$3/ea (HD price \$6.99/ea) 4 Black Knobs \$1/ea (HD price \$2.98/ea) 6 Black Handles \$1.50/ea (HD price \$3.98/ea) 8 Satin Nickel "Spoon" handles \$1.00/ea (HD price \$2.48/ea) 5 Curly Satin Nickel handles \$1/ea (HD price \$2.99/ea new)

Total for everything is \$281.50. Take it all for \$230. I will not sell the handles & knobs individually, if you want the black knobs, you buy all 4. I won't break up the 22" glides, buy all 7 pair. If you want 24" glides, I will sell them in groups of 5. I don't have time to sell 1 piece at a time.

I do not have screws for the hardware. The knobs and handles all use 8/32 machine screws that are available at Home Depot. Save some \$ and buy regular screws, don't pay extra for the ones marked "cabinet hardware screws". They are exactly the same.