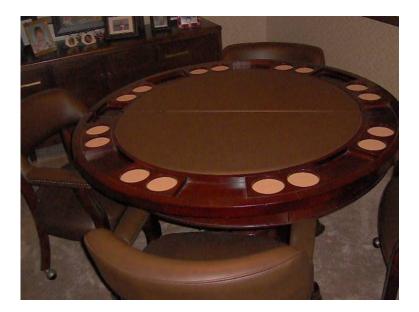

## **Emclassifieds.com** Like NEW pokerdining table wchairs (1000 USD)

Location **Oklahoma** https://www.genclassifieds.com/x-572822-z

Like New- 6 to 8 people can play poker. the poke table has removable game top with place for chips and drinks. remove the game top and the table turns into a very nice dining table. the table comes with 6 very comfortable vinly covered arm chairs on rollers for ease of sitting down or getting up. both the table and chairs are in excellent "like new" condition. the table has decorative pedestal and base. chair height is 17 inches. original purchase price \$1535.