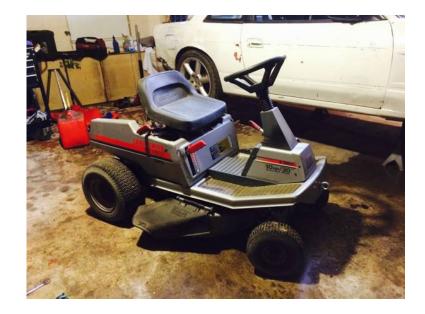

## Craftsman RE2000 ride n mulch 10hp (50 USD)

Location **Pennsylvania** https://www.genclassifieds.com/x-572902-z

国の名の国

Nice ride on mower. Needs engine work. Doesn't run. Come grab it. Pretty clean but has a flat tire as well. Have all the parts for it in a box. Engines still in the mower but the head is off. It's a flat head so it only takes a few moments to take it on and off...