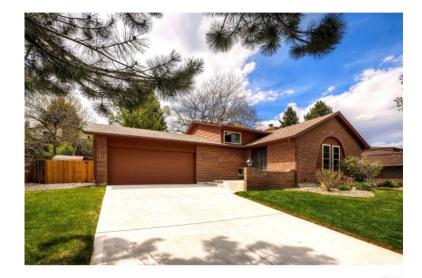

## 1600 3br (18882 USD)

Location **Colorado** https://www.genclassifieds.com/x-582444-z

Wonderful Lakewood 3 bedroom home in a great Green Mountain neighborhood.

3 bedrooms, 2 3/4 bathrooms, 1888 square foot home. Inside features include Hardwood Floors, Carpeted Floors, Fireplace, Private Master bedroom with Private Bathroom and double closet, newer windows, Washer and Dryer and Attic Fan. Large finished family room. Nice fenced private yard with covered patio. Great location close to New Light Rail Station & New St. Anthony's Hospital, Shopping, Restaurants and much more. This home is located within the Jefferson R-1 School District, served by Green Mountain High School, Dunstan Middle School, and Foothills Elementary School.