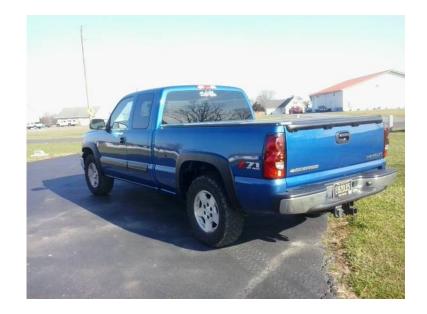

Location **Delaware** https://www.genclassifieds.com/x-582558-z

I have a 4-Piece folding tonneau cover, that I had to remove to put a tool box into the bed... It can be folded back 1 or 3 pieces... It came off the blue truck, which is a 2004 chevy ex-cab... the bed 78 inches... Its in good shape, but I don't have the keys for it... texting me is the best way to make contact with me...