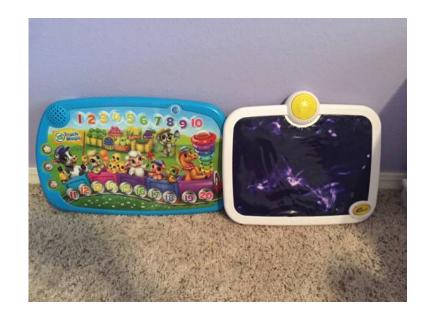

## **Leap Frog Touch Magic (8 USD)**

Location **Arkansas** https://www.genclassifieds.com/x-582622-z

Different games can be played on this interactive learning toy. Child simply touches what items they are asked to identify. Lots of fun, but my daughter has outgrown it. Will include this light up/musical coloring pad from!