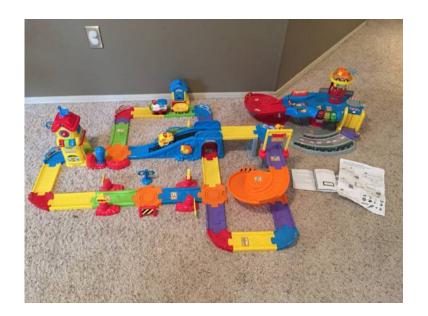

## VTech Go Go Smart Wheels (train set and parking garage) (45 USD)

Location **Arkansas** https://www.genclassifieds.com/x-582626-z

This set is in great working condition! It comes with everything pictures here including two sets and 3 cars. Some may need new.