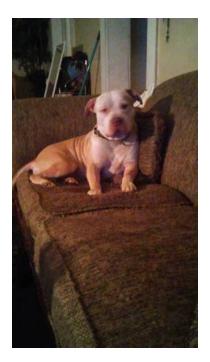

## **MISSING DOG**

Location **Iowa** 

https://www.genclassifieds.com/x-582964-z

GenClassifieds.com

He is a mixed large tan and white bulldog/pittbull was seen in the area of 40th and Cummings last night. He is far from home so I know someone has him. If u or anyone sees or knows were he is please contact me