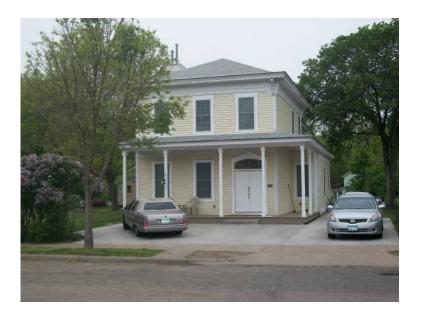

## 430 ALL Girl UNIT

Location Minnesota https://www.genclassifieds.com/x-583237-z

Victorian house - everything is remodeled

Looking for a girl to fill the room opening .

St Paul / Phalen

From the walls - to the Designer carpet - To the Appliances - EVEN THE CEILING !!! EVERYTHING IS NEW !!!!!!!!

PICS HERE ......

http://test-wheelin600.blogspot.com/2009/05/main-floor-victorian-house-eveything-is.html

FOR RENT

Fantastic Home - about 1250 Square Feet include:

High 12 foot ceilings !!!! HUGE 2 LOT YARD with propane grill and lawn chairs and umbrella and Table \*Great Floor Plan \*Large Kitchen with lots of cupboard space \*Large Bathroom with full tub and shower \*LOTS OF VERY LARGE WINDOWS High Tec Security System with Cameras Programmable door locks, so you never need a key for the outside door.

Great landlord !

-----

Located in St. Paul. (Minnehaha and Payne) Great neighbors in an amazingly quite area ON A DEAD END - DOUBLE WIDE STREET --

only 2 miles to Down Town St. Paul. Easy access to 35E via Near schools, shopping and bus line 1/2 block away.