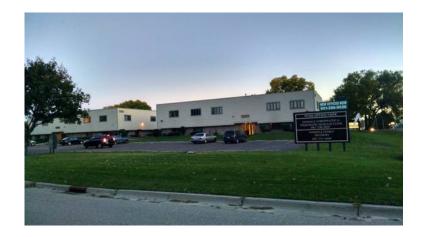

## 350 260ft2 (9658965813 USD)

Location **Minnesota** https://www.genclassifieds.com/x-583247-z

From \$350/mo and from 260 sqft.

Brent Holmes | Relay Properties | 1397 Geneva Ave N, Oakdale, MN 55128 Geneva Office Suites - Excellent Small Office Building - Near Transit: Hwy 94 & Hwy 694 Oakdale Small to large office sizes available - ranging from 260 sf to 1,200 sf and rents ranging from \$350. Parking Huge Parking Lot Lease Duration 1 Year Deposit equals 1 month rent.

DESCRIPTION Professionally managed office suites in attractive two story office buildings. Current tenants range from attorneys, dentists, chiropractor, high tech and other professions! We are looking for additional tenants who want affordable and attractive office space for minimum of 1 year term. You can expect fresh paint, lighting, new carpet/flooring options all in a well-maintained building. There is a large parking lot steps from the front door.

Available suites range in size from approx. 260 ft to 1200 ft. (photos are of a 468 ft suite) Call to arrange a tour! Oakdale

see additional photos below Terms Owner pays for all utilities except phone and Internet. ADDITIONAL PHOTOS