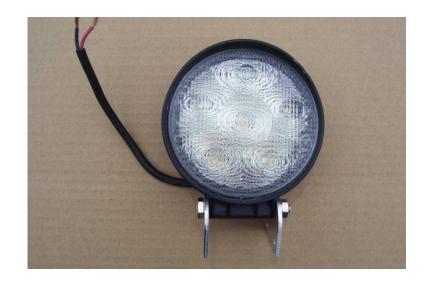

## **LED WorklampFlood by ECCO**

Location **Idaho** https://www.genclassifieds.com/x-583863-z

New LED Flood Light from " ECCO" here in Boise. It is a 6-LED flood lamp, aluminum heatsink housing, two types of mounting brackets, 1.1 amp draw, 700 lumens, 12-24 volt and part #E92004. \$40.00 cash only.