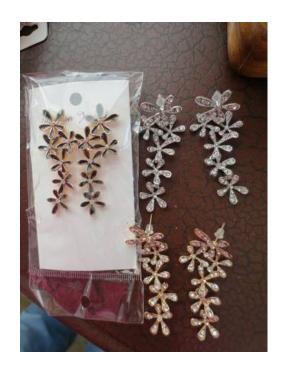

## **Snowflake Earrings (2.5 Drop**

Location **Idaho** https://www.genclassifieds.com/x-583871-z

I have 2 different colors of these: gold toned & silver tone. These are full of crystals in the flower/snowflakes. These are beautiful, & sparkly (didn't show up so well in the pictures however) 2.5" drop earrings. New...I have never worn them. They are not extremely heavy, so won't pull too hard on your earlobes.

These would be a beautiful compliment to any party outfit.

Asking \$2 for each pair......

(NOTE: the black enamel ones on the left in the picture have sold...I only have the silver tone & gold toned ones left)