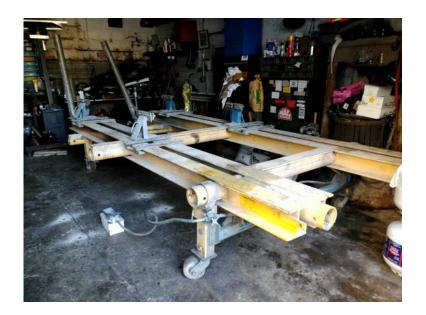

## Conclassifieds.com Continental (chief)Drive on 360 Frame Machine (4500 USD)

Location New York https://www.genclassifieds.com/x-584073-z

Continental Frame Machine Drive on with hydrologic lift Two pulling towers 4 hold down clamps Machine has wheels so it can be moved around the