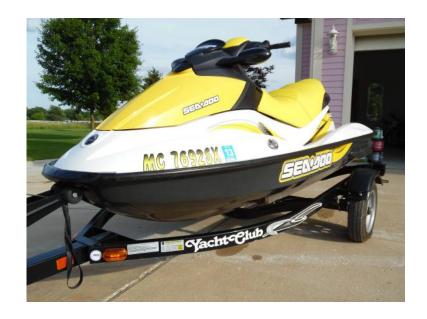

## 2007 sea doo gti mint condition 47 hrs (5300 USD)

Location Michigan https://www.genclassifieds.com/x-584199-z

looking to sell my 07 sea doo gti-se it only 47 easy hours on it, always maintained, driven only by my daughter and wife, its never kept on the lake, i am the original owner, not one problem with it since i bought it, not one sign of wear on entire machine, everytime we used it we put it back in our heated garage, super fast, comes with trailer and cover, seats 3 people, super clean, interested let me know, looking to get 5,300 firm so please no